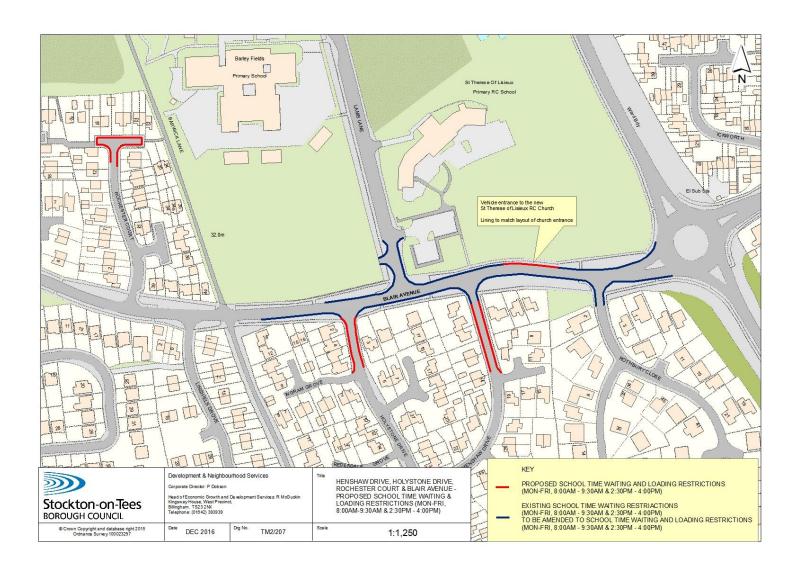

Full details of the proposals are contained in the draft Order which, together with a map showing the affected road and a statement of the Council's reasons for proposing to make the Order, may be examined at the Stockton Customer Service Centre, Central Library, The Square, Stockton-on-Tees during normal office hours and on the Council's website (search for traffic orders). If you wish to object to the proposed Order you should send the grounds for your objection in writing to Traffic & Network Safety Manager, Network Safety Team, Stockton on Tees Borough Council, PO Box 229, Kingsway House, West Precinct, Billingham, TS23 2YL or <a href="EGDS@Stockton.gov.uk">EGDS@Stockton.gov.uk</a> by 20th July 2017.

## No waiting 8.00am to 9.30am and 2.30pm to 4pm

| Blair Avenue, Ingleby Barwick                 | From its junctions with the Barwick Way roundabout in                                                                                            |
|-----------------------------------------------|--------------------------------------------------------------------------------------------------------------------------------------------------|
| (north side)                                  | an westerly for a distance of approximately 256 metres                                                                                           |
| Blair Avenue, Ingleby Barwick                 | From its junctions with the Barwick Way roundabout in                                                                                            |
| (south side)                                  | an westerly for a distance of approximately 285 metres.                                                                                          |
| Rothbury Close, Ingleby Barwick               | From its junction with Blair Avenue for a distance of                                                                                            |
| (both sides)                                  | approximately 10 metres in a southerly direction.                                                                                                |
|                                               |                                                                                                                                                  |
| Henshaw Drive, Ingleby Barwick (east side)    | From its junction with Blair Avenue for a distance of approximately 67 metres in a southerly direction.                                          |
| Henshaw Drive, Ingleby Barwick (west side)    | From its junction with Blair Avenue for a distance of approximately 64 metres in a southerly direction.                                          |
|                                               |                                                                                                                                                  |
| Holystone Drive, Ingleby Barwick (east side)  | From its junction with Blair Avenue for a distance of approximately 41 metres in a southerly direction.                                          |
| Holystone Drive, Ingleby Barwick (west side)  | From its junction with Blair Avenue for a distance of approximately 44 metres in a southerly direction.                                          |
|                                               |                                                                                                                                                  |
| Lamb Lane, Ingleby Barwick                    | From its junction with Blair Avenue for a distance of                                                                                            |
| (both sides)                                  | approximately 35 metres in a northerly direction.                                                                                                |
|                                               |                                                                                                                                                  |
| Rochester Court, Ingleby Barwick (north side) | Full width, a distance of approximately 32 metres.                                                                                               |
| Rochester Court, Ingleby Barwick (east side)  | From a point approximately 95 metres north of its junction with Blair Avenue in a northerly direction for a distance of approximately 21 metres. |

Rochester Court, Ingleby Barwick (west side)

From a point approximately 96 metres north of its junction with Blair Avenue in a northerly direction for a distance of approximately 18 metres.